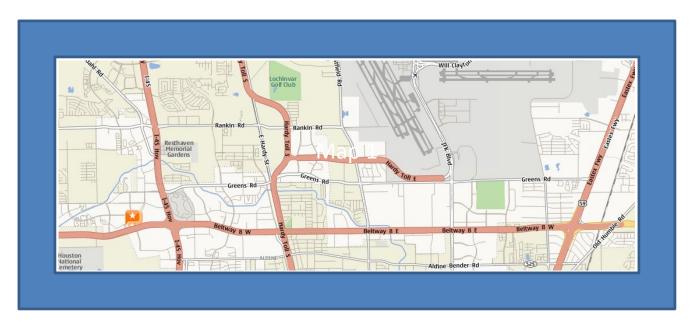

### **From Houston Intercontinental Airport**

Take JFK Blvd. South to Beltway 8. Turn right (**West**) on Beltway 8 and travel west 6 miles until you cross over I-45. Take the next exit Ella Blvd (**Last Free Exit**) Turn right on Ella Blvd. then right again on Grand Plaza Blvd. Arrive at Mazak on right, one block ahead. **See close-up map below**.

### From I-45 or I-59 North or South

Take Beltway 8 **West**, exit Ella Blvd (**Last Free Exit**) Turn right on Ella Blvd. then right again on Grand Plaza Blvd. Arrive at Mazak on right, one block ahead. **See close-up map below**.

## From Beltway 8 West

Take Beltway 8 East (**Sam Houston Parkway / Toll Road**) to Ella Blvd. exit, just before I-45. Take a left under freeway and go 2 blocks on Ella Blvd. to Grand Plaza Blvd. Turn right and Mazak is on right, one block ahead. **See close-up map below**.