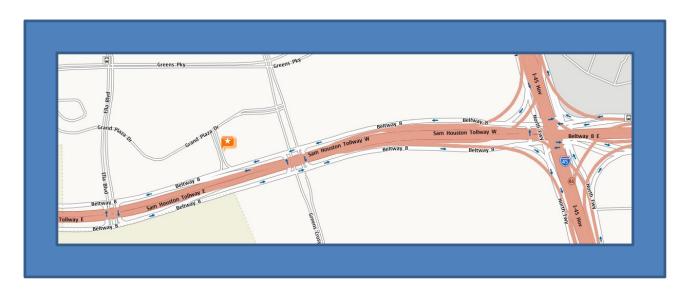

### **From Houston Intercontinental Airport**

Take JFK Blvd. South to Beltway 8. Turn right (**West**) on Beltway 8 and travel west 6 miles until you cross over I-45. Take the next exit Ella Blvd (**Last Free Exit**) Turn right on Ella Blvd. then right again on Grand Plaza Blvd. Arrive at Mazak on right, one block ahead. **See close-up map below**.

### From I-45 or I-59 North or South

Take Beltway 8 **West**, exit Ella Blvd (**Last Free Exit**) Turn right on Ella Blvd. then right again on Grand Plaza Blvd. Arrive at Mazak on right, one block ahead. **See close-up map below**.

## From Beltway 8 West

Take Beltway 8 East (**Sam Houston Parkway / Toll Road**) to Ella Blvd. exit, just before I-45. Take a left under freeway and go 2 blocks on Ella Blvd. to Grand Plaza Blvd. Turn right and Mazak is on right, one block ahead. **See close-up map below**.